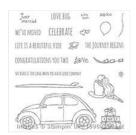

## Supply List

Beautiful Ride Photopolymer Stamp Set -140738

Price: \$21.00

It's My Party Designer Series Paper Stack -140552

Price: \$32.00

Whisper White 8-1/2" X 11" Thick Cardstock -140272

Price: \$11.25