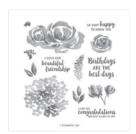

Beautiful Friendship Photopolymer Stamp Set -149252

Price: \$22.00

Flirty Flamingo Classic Stampin' Pad - 147052

Price: \$9.00

Merry Merlot Classic Stampin' Pad - 147112

Price: \$8.00

Mossy Meadow Classic Stampin' Pad - 147111