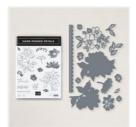

Price: \$14.50

Hand-Penned 12" X 12" (30.5 X 30.5 Cm) Designer Series Paper -155499

Price: \$15.75

Evening Evergreen 3/8" (1 Cm) Open Weave Ribbon -155573

**Sale: \$3.90** Price: \$9.75

Genial Gems -155500