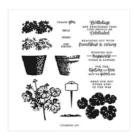

Ready To Ride 12" X 12" (30.5 X 30.5 Cm) Specialty Designer Series Paper - 160752

**Sale: \$6.00** Price: \$15.00

Potted Geraniums Photopolymer Stamp Set (English) - 159056

Price: \$23.00

Stampin' Cut & Emboss Machine -149653