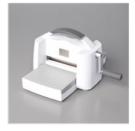

Ready To Ride 12" X 12" (30.5 X 30.5 Cm) Specialty Designer Series Paper - 160752

**Sale: \$6.00** Price: \$15.00

Potted Geraniums Photopolymer Stamp Set (English) - 159056

Price: \$23.00

Stampin' Cut & Emboss Machine -149653