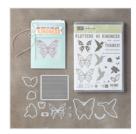

Colorful Seasons Photopolymer Bundle - 145348

Price: \$54.00

Colorful Seasons Photopolymer Stamp Set -143726

Price: \$27.00

Seasonal Layers Dies - 143751

Price: \$33.00

High Tide Photopolymer Stamp Set (En) -143006