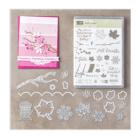

Colorful Seasons Photopolymer Bundle - 145348

Price: \$54.00

Colorful Seasons Photopolymer Stamp Set -143726

Price: \$27.00

Seasonal Layers Dies - 143751

Price: \$33.00

High Tide Photopolymer Stamp Set (En) -143006