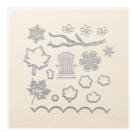

Colorful Seasons Photopolymer Bundle - 145348

Price: \$54.00

Colorful Seasons Photopolymer Stamp Set -143726

Price: \$27.00

Seasonal Layers Dies - 143751

Price: \$33.00

High Tide Photopolymer Stamp Set (En) -143006