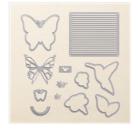

Price: \$26.00

You Move Me Photopolymer Bundle - 145322

Price: \$49.50

You Move Me Photopolymer Stamp Set -144002

Price: \$26.00

Move Me Thinlits Dies - 143732

Price: \$29.00

Marbled Wood-Mount Stamp Set -143755

Price: \$20.00

Marbled Clear-Mount Stamp Set -144772

Price: \$15.00

2017-2019 In Color Bitty Bows -144217

Price: \$8.50

2017-2019 In Color Classic Stampin' Pads - 144081

Price: \$27.50

2017-2019 In Color 8-1/2" X 11" Cardstock -144247