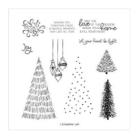

Whimsical Trees Cling Stamp Set (English) - 156330

Price: \$22.00

Give It A Whirl Dies - 154336

**Sale: \$19.50** Price: \$39.00

Timeworn Type 3D Embossing Folder - 156505

**Sale: \$6.60**Price: \$11.00

Gorgeous Grape 8-1/2" X 11" Cardstock -