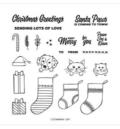

## Supply List

Jennifer Cotton 972-723-9289 jennifer@jennifercotton.com www.StampTherapist.com

Seasonal Labels Dies - 156299 Price: \$38.00

Scalloped Contours Dies -155560

Sale: \$24.50 Price: \$35.00

Sweet Little Stockings Bundle (English) - 156798

Price: \$47.50

Sweet Little Stockings Photopolymer Stamp Set (English) - 156282 Price: \$22.00

Stockings Dies -156288

Sale: \$15.50 Price: \$31.00

Crumb Cake Stampin' Blends Combo Pack -154882 Price: \$10.00