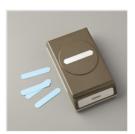

Picture Perfect Birthday Photopolymer Stamp Set -145519

Price: £16.00

Classic Label Punch - 141491

Price: £17.00