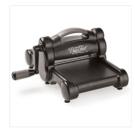

Price: \$6.50

Classic Label Punch - 141491

Price: \$18.00

Pear Pizzazz 3/8" Taffeta Ribbon -131208

Big Shot - 143263 Price: \$110.00

Price: \$6.95

Place Order

pamela@stampinpinkrose.com