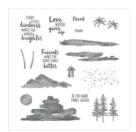

okmoochele@gmail.com

www.thecowwhispererscreativecards.com

Waterfront Photopolymer Stamp Set (En) -146386

Price: \$17.00

Feather Together Photopolymer Stamp Set -141597

Price: \$17.00

Wood Textures
Designer Series
Paper Stack 144177