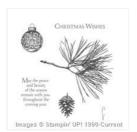

Ornamental Pine Clear-Mount Stamp Set -135107

Price: \$18.95

Ornamental Pine Wood-Mount Stamp Set -135104

Price: \$25.95

Very Vanilla 8-1/2" X 11" Cardstock -101650

Price: \$10.50

Cherry Cobbler 8-1/2" X 11" Cardstock -119685