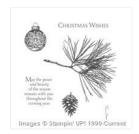

Ornamental Pine Clear-Mount Stamp Set -135107

Price: \$18.95

Ornamental Pine Wood-Mount Stamp Set -135104

Price: \$25.95

Very Vanilla 8-1/2" X 11" Cardstock -101650

Price: \$10.50

Cherry Cobbler 8-1/2" X 11" Cardstock -119685