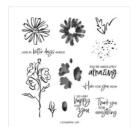

Color & Contour Photopolymer Stamp Set -154994

**Sale: £12.00** Price: £20.00

Sending Smiles
Photopolymer
Stamp Set
(English) - 158701

Price: £21.00

Something Fancy Cling Stamp Set (English) - 160416

Price: £22.00