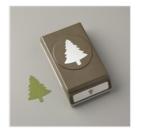

Perfectly Plaid **Photopolymer** Stamp Set (English) - 158335

Price: \$17.00

Pine Tree Punch -149521

Sale: \$10.80 Price: \$18.00

**Tailored Tag** Punch - 145667

Sale: \$10.80 Price: \$18.00

Magenta Madness Classic Stampin' Pad - 153117