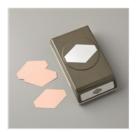

Perfectly Plaid **Photopolymer** Stamp Set (English) - 158335

Price: \$17.00

Pine Tree Punch -149521

Sale: \$10.80 Price: \$18.00

**Tailored Tag** Punch - 145667

Sale: \$10.80 Price: \$18.00

Magenta Madness Classic Stampin' Pad - 153117

Price: \$7.50

Just Jade Classic Stampin' Pad -153115

Price: \$7.50

Basic White 8-1/2" X 11" Cardstock -159276

Price: \$10.50

Basic White 8-1/2" X 11" Thick Cardstock -159229

Price: \$9.00

2020-2022 In Color™ 8-1/2" X 11" Cardstock -153074