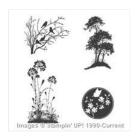

www.sunnygirlscraps.com

Serene Silhouettes Clear-Mount Stamp Set -127324

Price: \$18.00

Hardwood Clear-Mount Stamp -133035

Price: \$15.00

Sahara Sand 7/8" (2.2 Cm) Lace Trim - 137866

Price: \$7.00

Neutrals Candy Dots - 130934