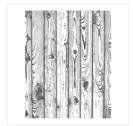

www.sunnygirlscraps.com

Serene Silhouettes Clear-Mount Stamp Set -127324

Price: \$18.00

Hardwood Clear-Mount Stamp -133035

Price: \$15.00

Sahara Sand 7/8" (2.2 Cm) Lace Trim - 137866

Price: \$7.00

Neutrals Candy Dots - 130934