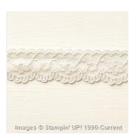

www.sunnygirlscraps.com

Serene Silhouettes Clear-Mount Stamp Set -127324

Price: \$18.00

Hardwood Clear-Mount Stamp -133035

Price: \$15.00

Sahara Sand 7/8" (2.2 Cm) Lace Trim - 137866

Price: \$7.00

Neutrals Candy Dots - 130934