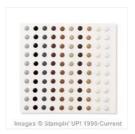

www.sunnygirlscraps.com

Serene Silhouettes Clear-Mount Stamp Set -127324

Price: \$18.00

Hardwood Clear-Mount Stamp -133035

Price: \$15.00

Sahara Sand 7/8" (2.2 Cm) Lace Trim - 137866

Price: \$7.00

Neutrals Candy Dots - 130934

Price: \$6.00

Candy Dots Brad Bases - 132293

Price: \$3.00

Big Shot - 113439

Price: \$110.00

Magnetic Platform - 130658

Price: \$40.00

Apothecary
Accents Framelits
Die - 127003