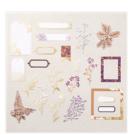

153078 Sale: \$3.50

Price: \$8.75

Blackberry Beauty Ephemera Pack -156469

**Sale: \$2.40** Price: \$6.00

Gold 3/8" (1 Cm) Shimmer Ribbon -156470

**Sale: \$1.25** Price: \$8.00

Brushed Metallic Adhesive Backed Dots - 156506