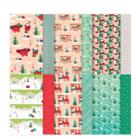

Price: \$10.00

Basic White 8-1/2" X 11" Cardstock -159276

Price: \$10.50

Santa Express 12" X 12" (30.5 X 30.5 Cm) Designer Series Paper -159582

**Sale: \$7.20** Price: \$12.00

Poppy Parade Classic Stampin' Pad - 147050