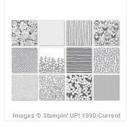

## Supply List

Something To Say Wood-Mount Stamp Set -134177

Price: \$30.00

Something To Say Clear-Mount Stamp Set -134180

Price: \$22.00

Mossy Meadow 8-1/2" X 11" Cardstock -133676

Price: \$11.50

Irresistibly Yours Specialty Designer Series Paper -138635