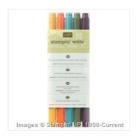

Price: \$0.00

Sheer Perfection Designer Vellum Stack - 138639

Price: \$0.00

Gold 1/8" (3.2 Mm) Ribbon - 134583

Price: \$5.00

2014-2016 In Color Stampin' Write Markers - 133654

Price: \$15.00

Painted Blooms Designer Series Paper - 137784