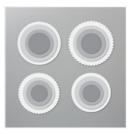

Price: \$0.00

Layering Circles
Dies - 151770

Price: \$35.00

Double Oval Punch - 154242

Price: \$22.00

Tuxedo Black Memento Ink Pad -132708

Price: \$6.50

Misty Moonlight Classic Stampin' Pad - 153118