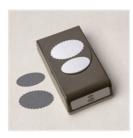

Price: \$0.00

Layering Circles
Dies - 151770

Price: \$35.00

Double Oval Punch - 154242

Price: \$22.00

Tuxedo Black Memento Ink Pad -132708

Price: \$6.50

Misty Moonlight Classic Stampin' Pad - 153118