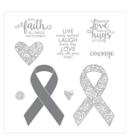

Stamparatus -146276 Price: \$49.00

Ribbon Of Courage Clear-Mount Stamp Set -143855

Price: \$19.00

Ribbon Of Courage Wood-Mount Stamp Set -143852

Price: \$27.00

Whisper White 8-1/2" X 11" Cardstock -100730

Price: \$9.75