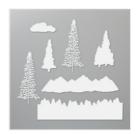

Mountain Air Photopolymer Stamp Set (En) -151610

Price: \$20.00

Majestic Mountain Dies - 151608

**Sale: \$14.40** Price: \$36.00

Balmy Blue 8-1/2" X 11" Cardstock -146982

Price: \$11.50

In Good Taste Designer Series Paper - 152494