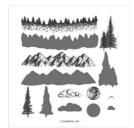

Mountain Air Photopolymer Stamp Set (En) -151610

Price: \$20.00

Majestic Mountain Dies - 151608

**Sale: \$14.40** Price: \$36.00

Balmy Blue 8-1/2" X 11" Cardstock -146982

Price: \$11.50

In Good Taste Designer Series Paper - 152494