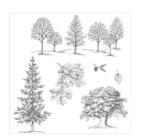

Lovely As A Tree Wood-Mount Stamp Set -128655

Price: \$28.00

Lovely As A Tree Clear-Mount Stamp Set -127793

Price: \$20.00

And Many More Wood-Mount Stamp Set -134273

Price: \$37.00

And Many More Clear-Mount Stamp Set -134276