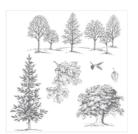

Lovely As A Tree Wood-Mount Stamp Set -128655

Price: \$28.00

Lovely As A Tree Clear-Mount Stamp Set -127793

Price: \$20.00

And Many More Wood-Mount Stamp Set -134273

Price: \$37.00

And Many More Clear-Mount Stamp Set -134276