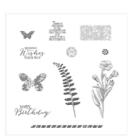

Butterfly Basics Photopolymer Stamp Set -137154

Price: \$30.00

Butterfly Basics Clear-Mount Stamp Set -138816

Price: \$47.00

Butterfly Basics Wood-Mount Stamp Set -138813

Price: \$63.00

Gorgeous Grunge Wood-Mount Stamp Set -130514