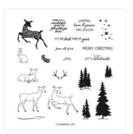

## Supply List

Cottage Wreaths
Photopolymer
Stamp Set
(English) - 159652

**Sale: £7.20** Price: £18.00

Peaceful Deer Photopolymer Stamp Set (English) - 156891

**Sale: £8.40** Price: £21.00

Stylish Shapes Dies - 159183