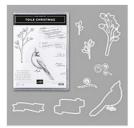

<u>Jayne2216@yahoo.com</u> <u>https://galfridaystamping.net</u>

Toile Christmas Bundle (En) -152367

Price: \$51.25

Ornate Layers Dies - 152726

**Sale: \$29.60**Price: \$37.00

Whisper White 8-1/2" X 11" Cardstock -100730