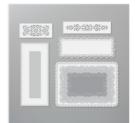

<u>Jayne2216@yahoo.com</u> <u>https://galfridaystamping.net</u>

Toile Christmas Bundle (En) -152367

Price: \$51.25

Ornate Layers Dies - 152726

**Sale: \$29.60**Price: \$37.00

Whisper White 8-1/2" X 11" Cardstock -100730