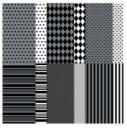

**Sale: \$14.75** Price: \$21.00

Black & White Designs 12" X 12" (30.5 X 30.5 Cm) Designer Series

Designer Series Paper - 159861

**Sale: \$3.25** Price: \$12.00

Basic White 8-1/2" X 11" Cardstock -159276

Price: \$10.50