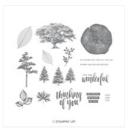

Rooted In Nature Clear-Mount Bundle - 148353

Price: \$72.75

Rooted In Nature Wood-Mount Bundle - 148352

Price: \$84.50

Rooted In Nature Clear-Mount Stamp Set -146482

Price: \$42.00

Rooted In Nature Wood-Mount Stamp Set -146479