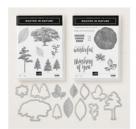

Rooted In Nature Clear-Mount Bundle - 148353

Price: \$72.75

Rooted In Nature Wood-Mount Bundle - 148352

Price: \$84.50

Rooted In Nature Clear-Mount Stamp Set -146482

Price: \$42.00

Rooted In Nature Wood-Mount Stamp Set -146479