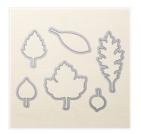

Lighthearted Leaves Photopolymer Stamp Set -139712

Price: \$32.00

Leaflets Framelits Dies - 138283

Price: \$35.00

Curvy Corner Trio Punch - 139683

Price: \$25.00

Gorgeous Grunge Wood-Mount Stamp Set -130514