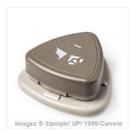

Lighthearted Leaves Photopolymer Stamp Set -139712

Price: \$32.00

Leaflets Framelits Dies - 138283

Price: \$35.00

Curvy Corner Trio Punch - 139683

Price: \$25.00

Gorgeous Grunge Wood-Mount Stamp Set -130514