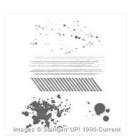

Lighthearted Leaves Photopolymer Stamp Set -139712

Price: \$32.00

Leaflets Framelits Dies - 138283

Price: \$35.00

Curvy Corner Trio Punch - 139683

Price: \$25.00

Gorgeous Grunge Wood-Mount Stamp Set -130514