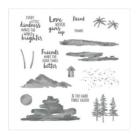

<u>charlessj5@yahoo.com</u> <u>bffstampers.stampinup.net</u>

Waterfront Photopolymer Stamp Set (En) -146386

Price: \$17.00

Soft Sky Classic Stampin' Pad -131181

Price: \$6.50

Marina Mist Classic Stampin' Pad - 126962