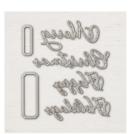

Price: \$10.00

Whisper White 5/8" (1.6 Cm) Polka Dot Tulle Ribbon -146912

Price: \$7.50

Big Shot - 143263

Price: \$110.00

Merry Christmas Dies - 147912

Price: \$28.00

Swirls & Curls Embossing Folder - 147923