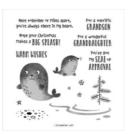

Festive Foils 12" X 12" (30.5 X 30.5 Cm) Specialty Designer Series Paper - 159536

**Sale: \$4.00** Price: \$10.00

Seal Of Approval Cling Stamp Set (English) - 159762

**Sale: \$16.75** Price: \$24.00

Snowy White 12" X 12" (30.5 X 30.5 Cm) Velvet Sheets - 156405