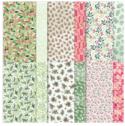

**Sale: \$15.60** Price: \$39.00

Family & Friends Cling Stamp Set (English) - 159779

**Sale: \$16.00** Price: \$23.00

Painted Christmas 12" X 12" (30.5 X 30.5 Cm) Designer Series Paper -156292

**Sale: \$4.80** Price: \$12.00