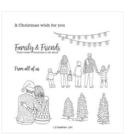

**Sale: \$15.60** Price: \$39.00

Family & Friends Cling Stamp Set (English) - 159779

**Sale: \$16.00** Price: \$23.00

Painted Christmas 12" X 12" (30.5 X 30.5 Cm) Designer Series Paper -156292

**Sale: \$4.80** Price: \$12.00