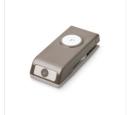

Price: \$7.75

Floral Romance 12" X 12" (30.5 X 30.5 Cm) Specialty Designer Series Paper - 148586

Price: \$14.00

1" (2.5 Cm) Circle Punch - 119868

Price: \$13.00

1-1/4" (3.2 Cm) Circle Punch -119861

Price: \$16.00