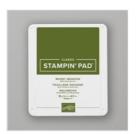

All Things Thanks Clear-Mount Stamp Set -143097

Price: \$19.00

Itty Bitty Greetings Wood-Mount Stamp Set -146664

Price: \$48.00

Mossy Meadow Classic Stampin' Pad - 147111

Price: \$9.00

Whisper White 12" X 12" (30,5 X 30,5 Cm) Cardstock -124302