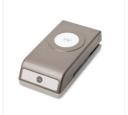

Price: \$7.75

Floral Romance 12" X 12" (30.5 X 30.5 Cm) Specialty Designer Series Paper - 148586

Price: \$14.00

1" (2.5 Cm) Circle Punch - 119868

Price: \$13.00

1-1/4" (3.2 Cm) Circle Punch -119861

Price: \$16.00