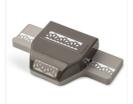

Decorative Ribbon Border Punch -143721

Price: \$16.00

Petal Pink Rhinestone Gems - 146914

Price: \$6.00

Petal Pink/Whisper White 5/8"(1.6 Cm) Variegated Ribbon - 148776

Price: \$8.00

Old Olive 1/8" Sheer Ribbon -144171