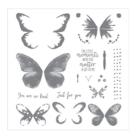

Watercolor Wings Photopolymer Stamp Set -139424

Price: \$26.00

Naturally Eclectic Designer Series Paper - 144185

Price: \$11.00

2017-2019 In Color 12" X 12" Cardstock -145453

Price: \$12.00

Lemon Lime Twist 1/4" Ombre Ribbon - 144234