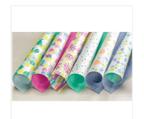

Watercolor Wings Photopolymer Stamp Set -139424

Price: \$26.00

Naturally Eclectic Designer Series Paper - 144185

Price: \$11.00

2017-2019 In Color 12" X 12" Cardstock -145453

Price: \$12.00

Lemon Lime Twist 1/4" Ombre Ribbon - 144234