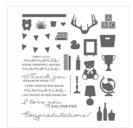

## Supply List

Bookcase Builder Photopolymer Stamp Set -142906

Price: \$21.00

Hexagons
Dynamic Textured
Impressions
Embossing Folder
- 143231

Price: \$9.00

Metallic Enamel Shapes - 141678

Price: \$7.00

Moroccan Designer Washi Tape - 141647