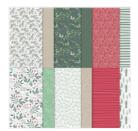

155776

**Sale: \$3.70** Price: \$9.25

Basic White 8-1/2" X 11" Cardstock -159276

Price: \$10.50

Shimmery White 8-1/2" X 11" Cardstock -101910

Price: \$10.00

Tidings Of Christmas 6" X 6" (15.2 X 15.2 Cm) Designer Series Paper - 155718