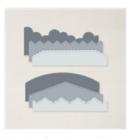

Price: \$5.00

Soft Succulent Classic Stampin' Ink Refill - 155779

Price: \$4.00

Pool Party Classic Stampin' Ink Refill - 122933

Price: \$5.00

Christmas Cheer Dies - 156388

**Sale: \$17.50** Price: \$35.00

Basic Borders Dies - 155558

**Sale: \$17.40** Price: \$29.00