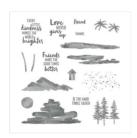

stampwithtammy@gmail.com http://tammyfite.stampinup.net

Waterfront Photopolymer Stamp Set (En) -146386

Price: \$17.00

Stitched Shapes Dies - 145372

Price: \$30.00

Layering Circles
Dies - 141705

Price: \$35.00