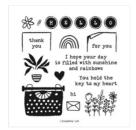

## Supply List

Just My Type Photopolymer Stamp Set (English) - 161614

Price: \$24.00

Rays Of Light Cling Stamp Set -158925

Price: \$18.00

Pretty Peacock 8-1/2" X 11" Cardstock -150880

Price: \$11.50

Basic White 8-1/2" X 11" Cardstock -159276