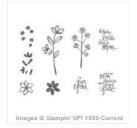

Price: \$9.75

Mother's Love Photopolymer Stamp Set -137170

Price: \$24.95

Mother's Love Clear Stamp Set -138841

Price: \$30.95

Mother's Love Wood Stamp Set -138838

Price: \$41.95

Calypso Coral Classic Stampin' Pad - 126983