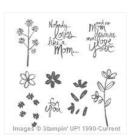

Price: \$9.75

Mother's Love Photopolymer Stamp Set -137170

Price: \$24.95

Mother's Love Clear Stamp Set -138841

Price: \$30.95

Mother's Love Wood Stamp Set -138838

Price: \$41.95

Calypso Coral Classic Stampin' Pad - 126983