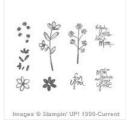

Price: \$6.50

Mossy Meadow Classic Stampin' Pad - 133645

Price: \$6.50

Good Greetings Clear-Mount Stamp Set -135017

Price: \$26.95

Good Greetings Wood-Mount Stamp Set -135014

Price: \$36.95

Paper Snips Scissors - 103579