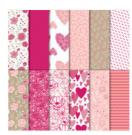

Love You To Pieces Clear-Mount Stamp Set -147392

Price: \$19.00



Best Route Designer Series Paper - 146897

Price: \$11.00



Tranquil Textures
Designer Series
Paper - 146331

Price: \$11.00



All My Love 12" X 12" (30.5 X 30.5 Cm) Designer Series Paper -

148576

Price: \$11.00



Poppy Parade Classic Stampin' Pad - 147050

Price: \$9.00



Poppy Parade 8-1/2" X 11" Cardstock -119793

Price: \$11.50



Flirty Flamingo Classic Stampin' Pad - 147052

Price: \$9.00



Flirty Flamingo 8-1/2" X 11" Cardstock -141416

Price: \$11.50



Blueberry Bushel Classic Stampin' Pad - 147138

Price: \$9.00



Blueberry Bushel 8-1/2" X 11"

Cardstock - 146968

Price: \$11.50



Pineapple Punch 8-1/2" X 11" Cardstock -146971

Price: \$8.75



Mango Melody 8-1/2" X 11" Cardstock -146989

Price: \$9.25



Night Of Navy Classic Stampin' Pad - 147110

Price: \$9.00



Night Of Navy 8-1/2" X 11" Cardstock -100867

Price: \$11.50



Rich Razzleberry 8-1/2" X 11" Cardstock -

115316

Price: \$9.25

#