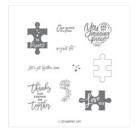

Love You To Pieces Clear-Mount Stamp Set -147392

Price: \$19.00

Best Route Designer Series Paper - 146897

Price: \$11.00

Tranquil Textures
Designer Series
Paper - 146331

Price: \$11.00

All My Love 12" X 12" (30.5 X 30.5 Cm) Designer Series Paper -