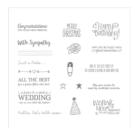

## Supply List

Better Together Clear-Mount Stamp Set -141736

Price: \$37.00

Blueberry Bushel Classic Stampin' Pad - 147138

Price: \$9.00

Whisper White 8-1/2" X 11" Cardstock -100730

Price: \$9.75

Pineapple Punch 8-1/2" X 11" Cardstock -146971