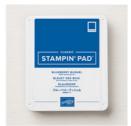

## Supply List

Better Together Clear-Mount Stamp Set -141736

Price: \$37.00

Blueberry Bushel Classic Stampin' Pad - 147138

Price: \$9.00

Whisper White 8-1/2" X 11" Cardstock -100730

Price: \$9.75

Pineapple Punch 8-1/2" X 11" Cardstock -146971