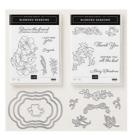

Blended Seasons Clear-Mount Bundle - 149894

Price: \$64.75

Blended Seasons Clear-Mount Stamp Set -149016

Price: \$39.00

Blended Seasons Wood-Mount Bundle - 149893

Price: \$77.25

Blended Seasons Wood-Mount Stamp Set -149019