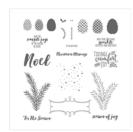

Christmas Pines Photopolymer Stamp Set -142049

Pretty Pines
Thinlits Dies 141851

Whisper White 8-1/2" X 11" Thick Cardstock -140272

Old Olive 8-1/2" X 11" Cardstock -100702

Basic Black 8-1/2" X 11" Cardstock -121045