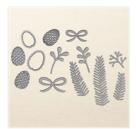

Christmas Pines Photopolymer Stamp Set -142049

Pretty Pines
Thinlits Dies 141851

Whisper White 8-1/2" X 11" Thick Cardstock -140272

Old Olive 8-1/2" X 11" Cardstock -100702

Basic Black 8-1/2" X 11" Cardstock -121045