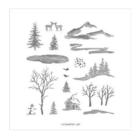

## Supply List

Snow Front Photopolymer Stamp Set -150483

Price: £20.00

Smoky Slate Classic Stampin' Pad - 147113

Price: £8.50

Soft Suede Classic Stampin' Pad -147115

Price: £7.50

Garden Green Classic Stampin' Pad - 147089