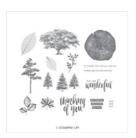

Grapefruit Grove Classic Stampin' Pad - 147142

Price: £7.00

Stitched Shapes Dies - 145372

Price: £28.00

Rooted In Nature Cling Stamp Set (En) - 148217

Price: £39.00

Tear & Tape Adhesive - 138995

Price: £6.50