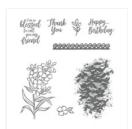

Southern Serenade Wood-Mount Stamp Set -145918

Price: \$29.00

Southern Serenade Clear-Mount Stamp Set -145921

Price: \$21.00

Scattered Sequins Dynamic Textured Impressions Embossing Folder - 145649

Price: \$10.00