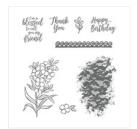

Southern Serenade Wood-Mount Stamp Set -145918

Price: \$29.00

Southern Serenade Clear-Mount Stamp Set -145921

Price: \$21.00

Scattered Sequins Dynamic Textured Impressions Embossing Folder - 145649

Price: \$10.00