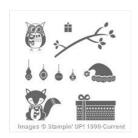

Cozy Critters Photopolymer Stamp Set -142214

Price: \$9.50

Star Of Light Photopolymer Stamp Set -142110

Price: \$26.00

Crumb Cake 8-1/2" X 11" Cardstock -120953

Price: \$10.00

Whisper White 8-1/2" X 11" Cardstock -100730

Price: \$4.25

Paper Snips Scissors - 103579

Price: \$11.00

Owl Builder Punch - 118074

Price: \$18.00