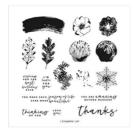

Season Of Chic Photopolymer Stamp Set (English) - 158810

Price: \$27.00

Season Of Chic Bundle (English) -158816

Price: \$57.50

Texture Chic Suite Collection (English) - 158819

Price: \$77.50

Texture Chic 12" X 12" (30.5 X 30.5 Cm) Specialty Designer Series Paper - 158808