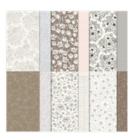

Abigail Rose 12" X 12" (30.5 X 30.5 Cm) Designer

Series Paper -159037

**Sale: \$10.80** Price: \$12.00

Basic Black 8-1/2" X 11" Cardstock -121045

Price: \$11.50

Very Vanilla 8-1/2" X 11" Cardstock -101650

Price: \$13.00