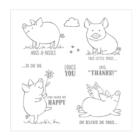

This Little Piggy Wood-Mount Stamp Set -143919

Price: \$28.00

This Little Piggy Clear-Mount Stamp Set -143922

Price: \$20.00

Rose Red 8-1/2" X 11" Cardstock -102544

Price: \$8.00

Soft Sky 8-1/2" X 11" Cardstock -131203