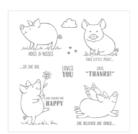

This Little Piggy Wood-Mount Stamp Set -143919

Price: \$28.00

This Little Piggy Clear-Mount Stamp Set -143922

Price: \$20.00

Rose Red 8-1/2" X 11" Cardstock -102544

Price: \$8.00

Soft Sky 8-1/2" X 11" Cardstock -131203