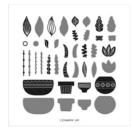

Planted Paradise Photopolymer Stamp Set -162925

Price: \$22.00

Most Adored 12" X 12" (30.5 X 30.5 Cm) Specialty Designer Series Paper - 162976

Price: \$0.00

Starry Sky 8-1/2" X 11" Cardstock -159263

Price: \$10.00