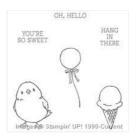

Price: \$11.50

Cucumber Crush 8-1/2" X 11" Cardstock -138335

Price: \$8.00

Word Window Punch - 119857

Price: \$16.00

It's My Party Enamel Dots -140554

Price: \$4.00

Sky Is The Limit Clear-Mount Stamp Set -141349

Price: \$0.00

Bermuda Bay Classic Stampin' Pad - 131171

Price: \$6.50

Crushed Curry Classic Stampin' Pad - 131173

Price: \$6.50

Daffodil Delight 8-1/2" X 11" Cardstock -119683

Price: \$11.50

Stampin'
Dimensionals 104430